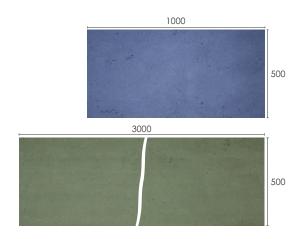

# CONCRETE FLEX

#### **ABOUT CONCRETE FLEX**

CONCRETE FLEX is a natural and environmentally friendly product that redefines the concrete concept. These panels have an exquisite industrial look while being extremely sophisticated. This is achieved through a composite of flexible concrete (95%), minerals (stone powder), and hydraulic blinders. The panels of this range are flexible and lightweight, with high dimensional stability. Ideal panels for walls with large tall feet.



#### **MATERIAL**

Panels made of 95% concrete. minerals (stone powder) and hydraulic binders.

#### SIZE

Option 1: 1000 x 500 x 3 mm Option 2: 3000 x 500 x 3 mm

#### **INSTALLATION**

glue

## WEIGHT (box)

Option 1: 20,58 kg Option 2: on request

#### **PACKED**

Option 1: 10 tiles, area 5 sqm

**Dark Grey** 

Option 2: on request

### **OPTIONAL COMPLEMENT**

Varnish for wet areas



**Almond** 



**Light Grey** 





Medium Grey







Ice Blue



Curry